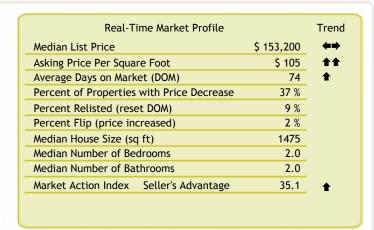

# This Week

The median list price in TAMPA, FL 33618 this week is \$153,200.

Inventory has been lightening lately and the Market Action Index has been trending up. Though days-on-market is increasing, these are mildly positive indications for the market.

### **Price**

♠ No change

 We continue to see prices in this zip code bouncing around this plateau. Look for a persistent up-shift in the Market Action Index before we see prices move from these levels.