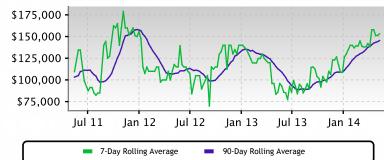

# This Week

The median list price in TAMPA, FL 33618 this week is \$153,200.

Inventory has been lightening lately and the Market Action Index has been trending up. Though days-on-market is increasing, these are mildly positive indications for the market.

### **Price**

♠ No change

 We continue to see prices in this zip code bouncing around this plateau. Look for a persistent up-shift in the Market Action Index before we see prices move from these levels.

#### Price Trends