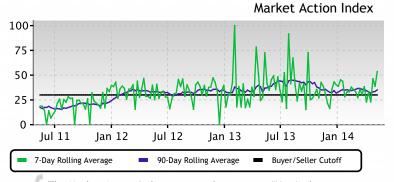

# Supply and Demand

 While the Market Action Index shows some strengthening in the last few weeks, prices have settled in a bit of a plateau. We currently in a Seller's market so prices will likely resume their climb should this trend persist.

The Market Action Index answers the question "How's the Market?" by measuring the current rate of sale versus the amount of the inventory. Index above 30 implies Seller's Market conditions. Below 30, conditions favor the buyer.

Slight upward trend

### **Price**

♠ No change

 We continue to see prices in this zip code bouncing around this plateau. Look for a persistent up-shift in the Market Action Index before we see prices move from these levels.